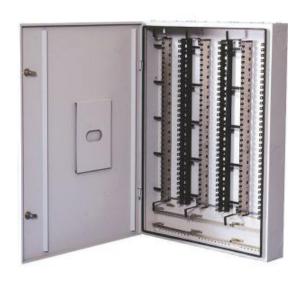

## **Features:**

The Main Distribution Cabinet is with back mount frame inside for Krone LSA-PLUS 10pair disconnection or connection modules, and protection elements installation.

Capacity: 340, 680, 1200, 1600, 3200 upto 4000 Pair

The Copper Cable Cross Cabinet is available for both indoor and outdoor.

Material: Cold Steel Finished By Paint.

Cable entries, cable fixing rings and wire guide rings installed in the Main Distribution Box.

The door opens through a full 180 for easy of access

Equipped with document wallet for storing system information.

Fully lockable door protects unauthorized access.

Doors are removable and can be hinged left or right

Removable cable access panels top and bottom

Integral cable management and earthing facility