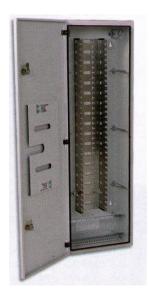

## **Features:**

The Main Distribution Cabinet is with back mount frame inside for Krone LSA-PLUS 10pair disconnection or connection modules, and protection elements installation.

Capacity: 340, 680, 1200, 1600, 3200 upto 4000 Pair

The Copper Cable Cross Cabinet is available for both indoor and outdoor.

Material: Cold Steel Finished By Paint.

Cable entries, cable fixing rings and wire guide rings installed in the Main Distribution Box.

The door opens through a full 180 for easy of access

Equipped with document wallet for storing system information.

Fully lockable door protects unauthorized access.

Doors are removable and can be hinged left or right

Removable cable access panels top and bottom

Integral cable management and earthing facility