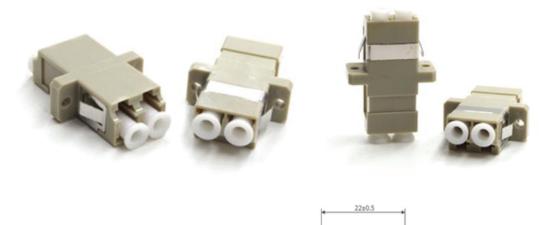

# Adapter: LC/PC MM DX Beige

The fiber optic adapter is loaded with corresponding dust cap to prevent it from dust and keep it clean.

# 1, Products description:

| Brand                     | CALYX        |
|---------------------------|--------------|
| Connector Type            | LC - LC      |
| Body Style                | Duplex       |
| Polish Type               | PC or UPC    |
| Fiber mode                | Multi - mode |
| Housing color             | Beige        |
| Mounting Type             | Full Flanged |
| Alignment Sleeve Material | Ceramic      |
| Flammability Rate         | UL94 - V0    |