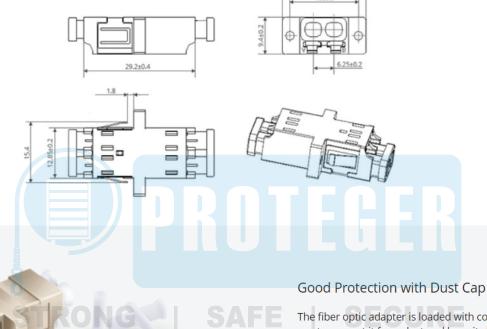

# Adapter: LC/PC MM DX Beige

The fiber optic adapter is loaded with corresponding dust cap to prevent it from dust and keep it clean.