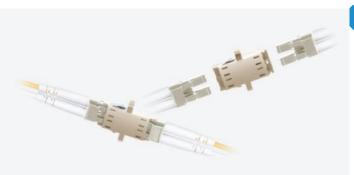

#### Simply Connecting Two Fiber Optic Cables

Allowing two devices to communicate from a distance through a direct connection with the fiber optic line.