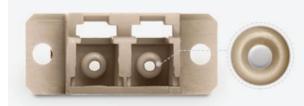

### High-precision Ceramic Sleeve

The internal ceramic sleeve is high precision to ensure maximum connection between fiber jumpers.