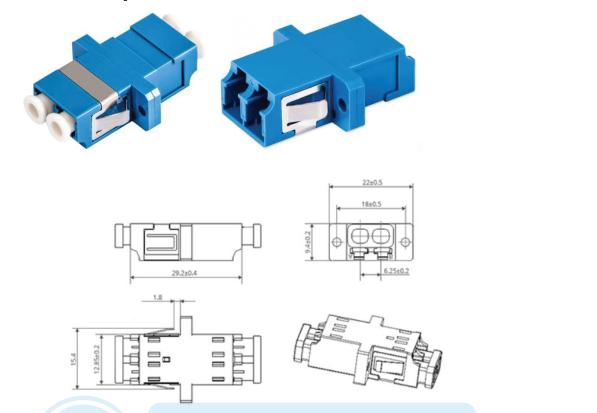

## 1, Products description:

| Brand                     | CALYX        |
|---------------------------|--------------|
| Connector Type            | LC - LC      |
| Body Style                | Duplex       |
| Polish Type               | PC or UPC    |
| Fiber mode                | Single mode  |
| Housing color             | Blue         |
| Mounting Type             | Full Flanged |
| Alignment Sleeve Material | Ceramic      |
| Flammability Rate         | UL94 - V0    |