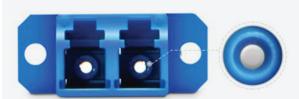

#### High-precision Ceramic Sleeve

The internal ceramic sleeve is high precision to ensure maximum connection between fiber jumpers.